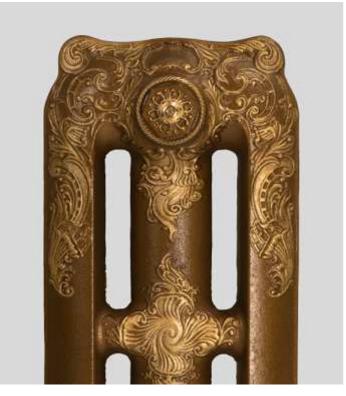

## POPULAR HIGHLIGHTED FINISHES

Twenty-one stunning examples showcase the gorgeous effect of Highlighting on the Oxford cast iron radiator. The combinations are practically limitless!

Anthracite / Copper

Natural Cast / Copper

Old Pewter / Copper

Old Penny / Copper

Antiqued Copper / Copper

Aged Gold / Copper

James White / Copper

Anthracite / Gold

Natural Cast / Gold