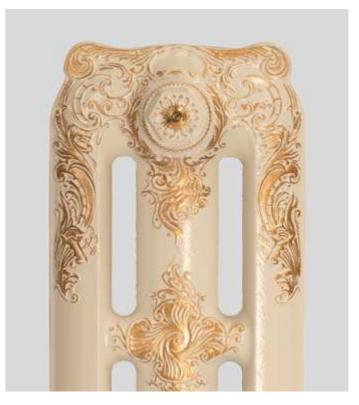

Natural Cast / Copper

Old Pewter / Copper

Old Penny / Copper

Antiqued Copper / Copper

Aged Gold / Copper

James White / Copper

Anthracite / Gold

Natural Cast / Gold

Old Pewter / Gold

Old Penny / Gold

Antiqued Copper / Gold

Aged Gold / Gold

James White / Gold

Anthracite / Pewter

Natural Cast / Pewter

Old Pewter / Pewter